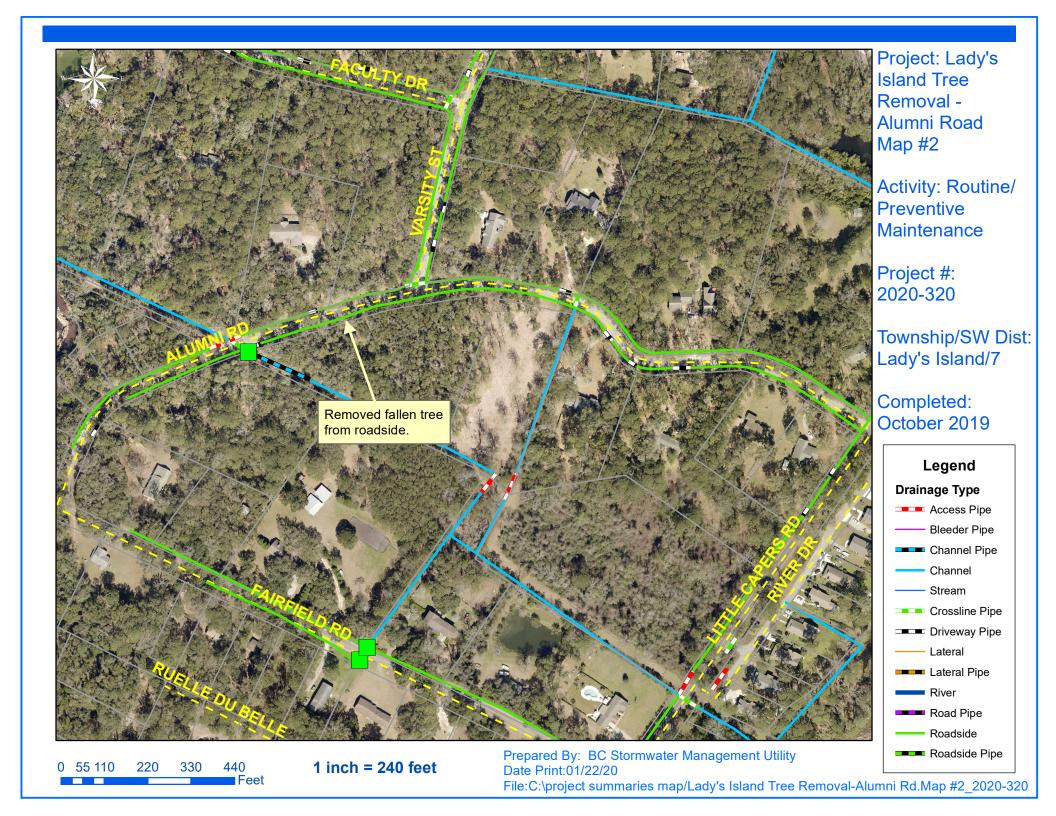

### **Narrative Description of Project:**

Removed fallen trees from the roadside and workshelf.

| 2020-320 / Lady's Island Tree Removal           | Labor | Labor      | Equipment | Material | Contractor | Indirect | Total      |
|-------------------------------------------------|-------|------------|-----------|----------|------------|----------|------------|
|                                                 | Hours | Cost       | Cost      | Cost     | Cost       | Labor    | Cost       |
| AUDIT / Audit Project                           | 1.0   | \$21.79    | \$0.00    | \$0.00   | \$0.00     | \$0.00   | \$21.79    |
| DEBREM / Debris Removal - Jobsite               | 44.0  | \$975.12   | \$158.69  | \$58.90  | \$0.00     | \$428.13 | \$1,620.84 |
| HAUL / Hauling                                  | 23.0  | \$517.97   | \$325.68  | \$226.33 | \$0.00     | \$216.30 | \$1,286.28 |
| RMTR / Remove trees-roads                       | 9.0   | \$195.77   | \$10.80   | \$18.32  | \$0.00     | \$89.10  | \$313.99   |
| RMTRW / Remove trees - Workshelf                | 27.0  | \$587.41   | \$31.12   | \$16.03  | \$0.00     | \$237.60 | \$872.16   |
| 2020-320 / Lady's Island Tree Removal Sub Total | 104.0 | \$2,298.06 | \$526.29  | \$319.58 | \$0.00     | \$971.13 | \$4,115.06 |
| Grand Total                                     | 104.0 | \$2,298.06 | \$526.29  | \$319.58 | \$0.00     | \$971.13 | \$4,115.06 |