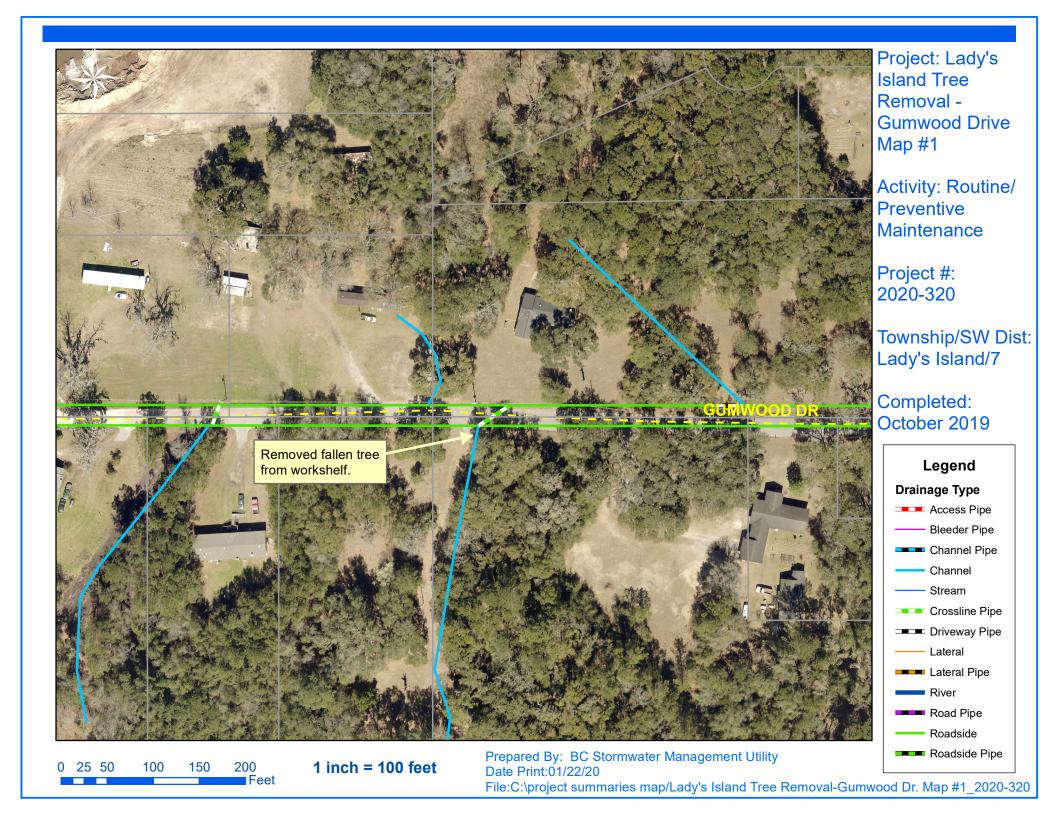

### **Narrative Description of Project:**

Removed fallen trees from the roadside and workshelf.

| 2020-320 / Lady's Island Tree Removal           | Labor | Labor      | Equipment | Material | Contractor | Indirect | Total      |
|-------------------------------------------------|-------|------------|-----------|----------|------------|----------|------------|
|                                                 | Hours | Cost       | Cost      | Cost     | Cost       | Labor    | Cost       |
| AUDIT / Audit Project                           | 1.0   | \$21.79    | \$0.00    | \$0.00   | \$0.00     | \$0.00   | \$21.79    |
| DEBREM / Debris Removal - Jobsite               | 44.0  | \$975.12   | \$158.69  | \$58.90  | \$0.00     | \$428.13 | \$1,620.84 |
| HAUL / Hauling                                  | 23.0  | \$517.97   | \$325.68  | \$226.33 | \$0.00     | \$216.30 | \$1,286.28 |
| RMTR / Remove trees-roads                       | 9.0   | \$195.77   | \$10.80   | \$18.32  | \$0.00     | \$89.10  | \$313.99   |
| RMTRW / Remove trees - Workshelf                | 27.0  | \$587.41   | \$31.12   | \$16.03  | \$0.00     | \$237.60 | \$872.16   |
| 2020-320 / Lady's Island Tree Removal Sub Total | 104.0 | \$2,298.06 | \$526.29  | \$319.58 | \$0.00     | \$971.13 | \$4,115.06 |
| Grand Total                                     | 104.0 | \$2,298.06 | \$526.29  | \$319.58 | \$0.00     | \$971.13 | \$4,115.06 |